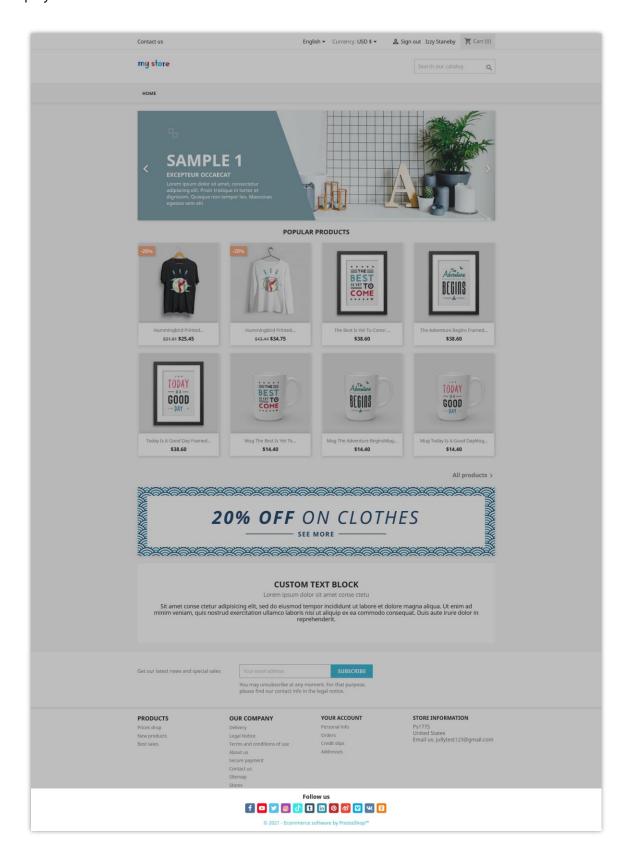

Display on the top of the page:

Display on the top navigation bar:

Display on the left of the website:

Display on the right of the website:

Display on the bottom of the Footer section: