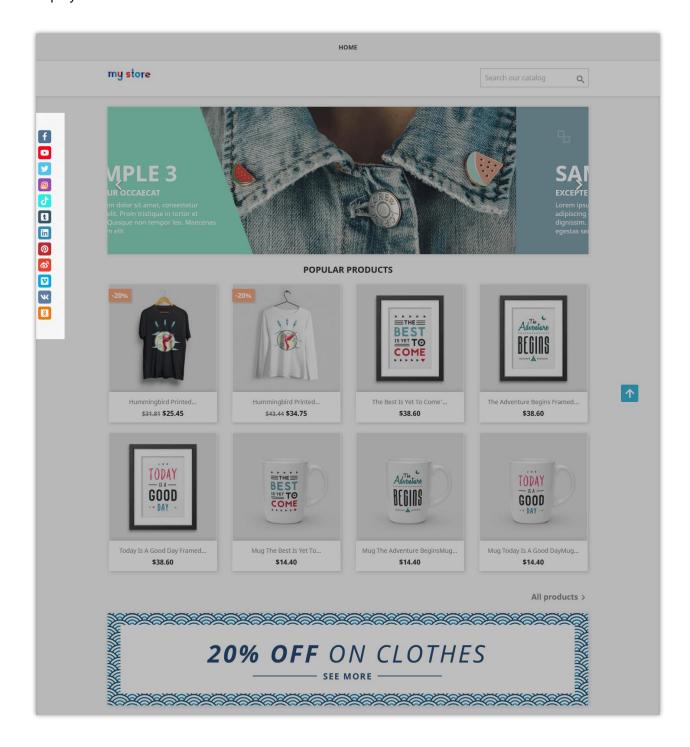

Display on the top of the page:

Display on the top navigation bar:

Display on the left of the website:

Display on the right of the website:

Display on the bottom of the Footer section: