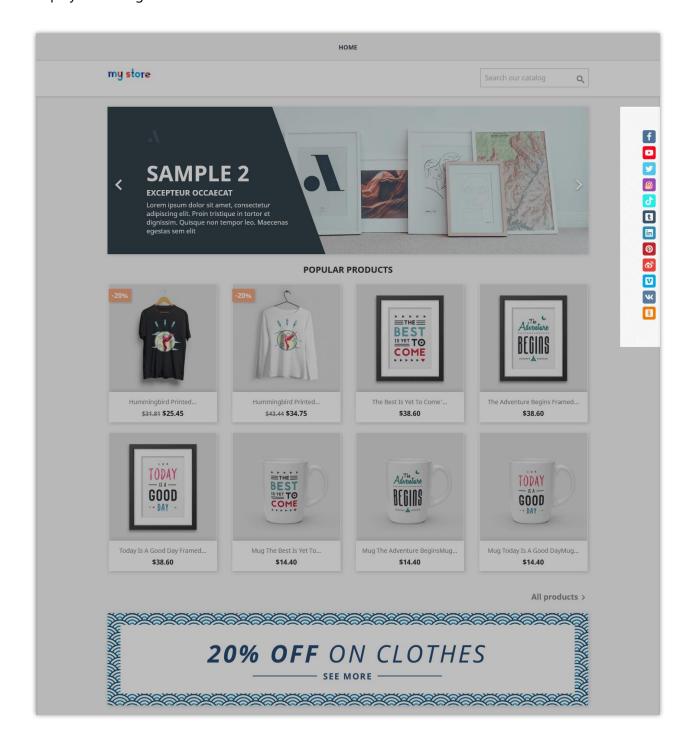

Display on the top of the page:

Display on the top navigation bar:

Display on the left of the website:

Display on the right of the website:

Display on the bottom of the Footer section: