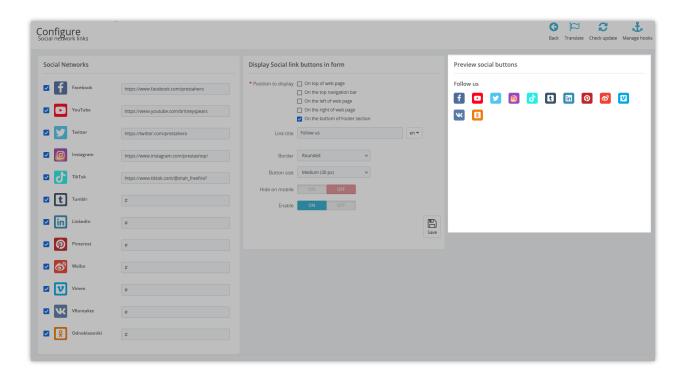

#### 1. Social networks list

From your installed module list (located at "Modules/Module Manager"), find "Social Network Links" then click on "Configure" button to open its configuration page.

You will see the list of social networks on the left of the configuration page. The module supports linking with 12 most popular social networks today. You can choose social networks that your store has to display on your store website from the 12 provided and add links to them easily. Just click on the networks you want to add to enable them > get the links and paste them into the link box (usually the links to your personal accounts/profile pages).

## 2. General display setting for social network links button

General settings will be at the center of the configuration page. You can choose the display positions and customize the buttons as you want.

- **Link title**: You can choose the language and customize the content in this field according to your needs.
- Border: There are 3 types of border for the social network links button: square, rounded, and circle.
- **Button size**: the module provides 3 sizes for the button: small (25px), medium (30px), and large (35px).
- **Hide on mobile**: enable this if you don't want your social network links icons to show up when customers visit your website on mobile devices.
- There are 5 display positions provided on every page in your front office for you to choose from.

#### 3. Preview social buttons

The preview section will be on the right of the configuration page. When you customize any option on the setting section, you can quickly see the change in the preview section.