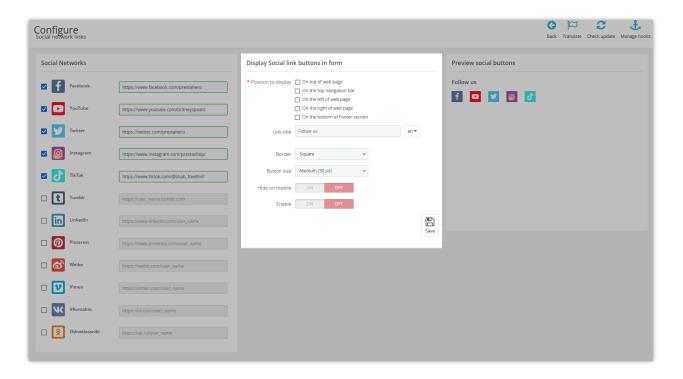

## 2. General display setting for social network links button

General settings will be at the center of the configuration page. You can choose the display positions and customize the buttons as you want.

- **Link title**: You can choose the language and customize the content in this field according to your needs.
- Border: There are 3 types of border for the social network links button: square, rounded, and circle.
- **Button size**: the module provides 3 sizes for the button: small (25px), medium (30px), and large (35px).
- **Hide on mobile**: enable this if you don't want your social network links icons to show up when customers visit your website on mobile devices.
- There are 5 display positions provided on every page in your front office for you to choose from.