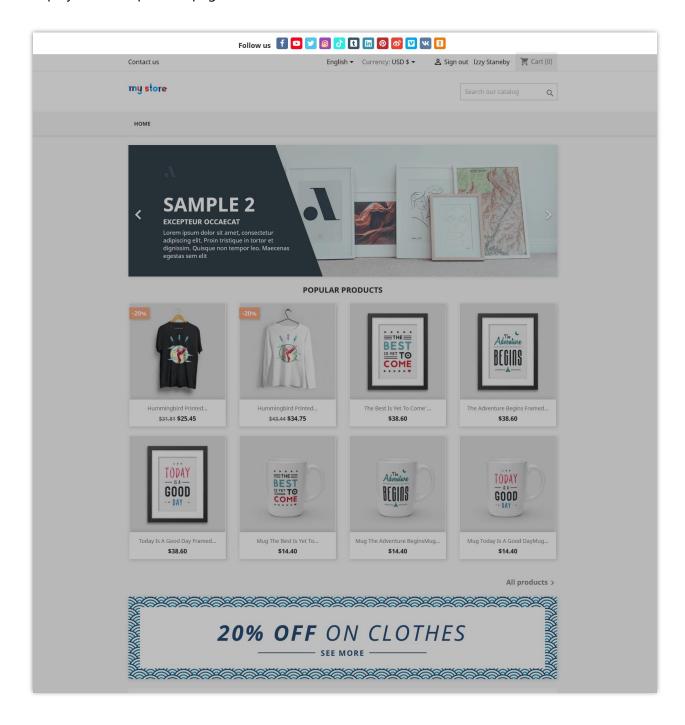

Display on the top of the page:

Display on the top navigation bar:

Display on the left of the website:

Display on the right of the website:

Display on the bottom of the Footer section:

#### 3. Preview social buttons

The preview section will be on the right of the configuration page. When you customize any option on the setting section, you can quickly see the change in the preview section.