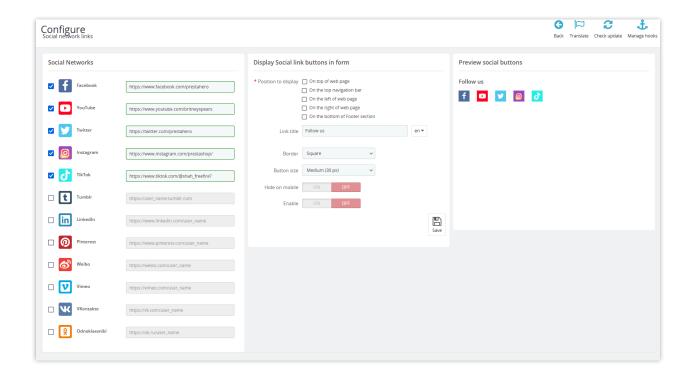

#### 1. Social networks list

From your installed module list (located at "Modules/Module Manager"), find "Social Network Links" then click on "Configure" button to open its configuration page.

You will see the list of social networks on the left of the configuration page. The module supports linking with 12 most popular social networks today. You can choose social networks that your store has to display on your store website from the 12 provided and add links to them easily. Just click on the networks you want to add to enable them > get the links and paste them into the link box (usually the links to your personal accounts/profile pages).

## 2. General display setting for social network links button

General settings will be at the center of the configuration page. You can choose the display positions and customize the buttons as you want.

- **Link title**: You can choose the language and customize the content in this field according to your needs.
- Border: There are 3 types of border for the social network links button: square, rounded, and circle.
- **Button size**: the module provides 3 sizes for the button: small (25px), medium (30px), and large (35px).
- **Hide on mobile**: enable this if you don't want your social network links icons to show up when customers visit your website on mobile devices.
- There are 5 display positions provided on every page in your front office for you to choose from.