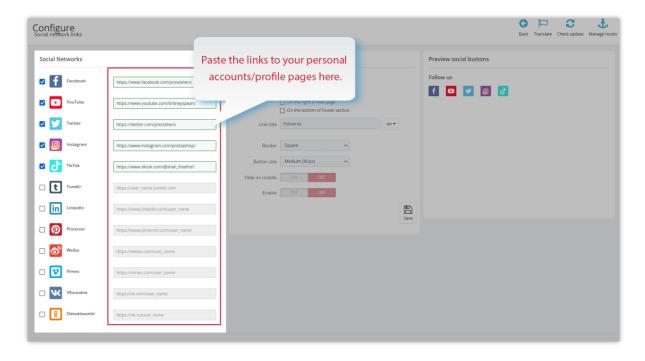

#### 1. Social networks list

From your installed module list (located at "Modules/Module Manager"), find "Social Network Links" then click on "Configure" button to open its configuration page.

You will see the list of social networks on the left of the configuration page. The module supports linking with 12 most popular social networks today. You can choose social networks that your store has to display on your store website from the 12 provided and add links to them easily. Just click on the networks you want to add to enable them > get the links and paste them into the link box (usually the links to your personal accounts/profile pages).