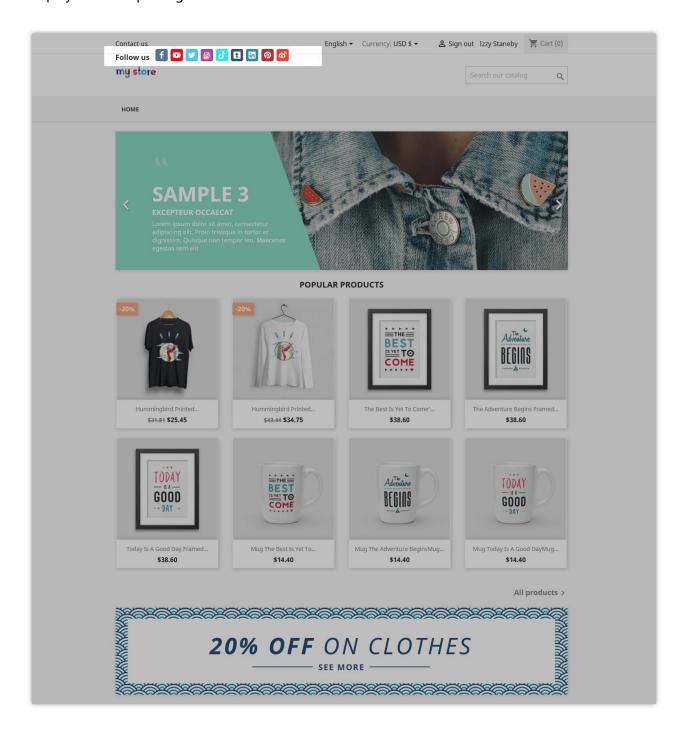

Display on the top of the page:

Display on the top navigation bar:

Display on the left of the website:

Display on the right of the website:

Display on the bottom of the Footer section: